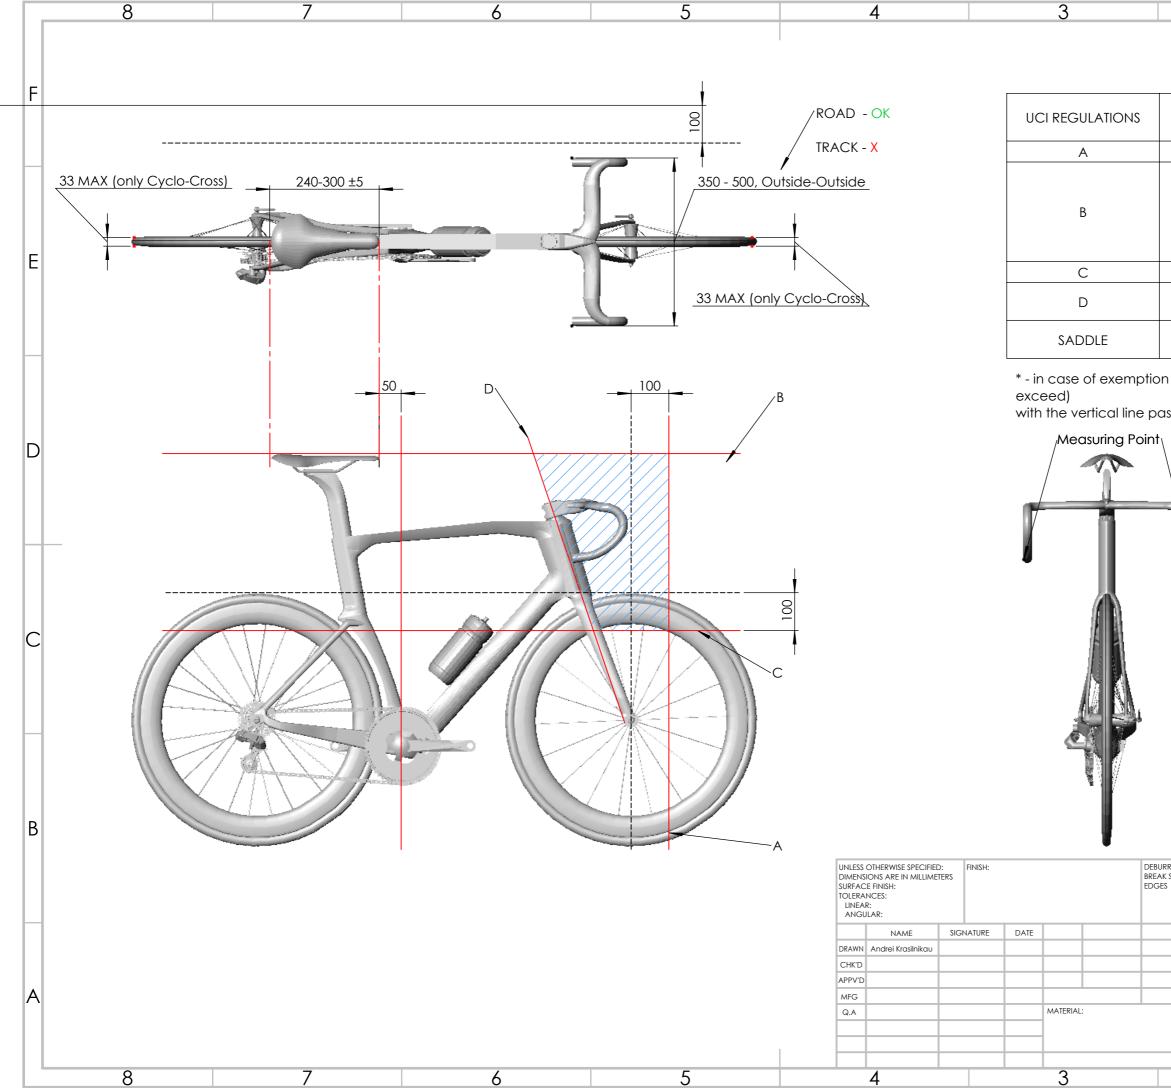

|                           | 0                             |                  |                                            | 1        |                                                                                                                                           | _  |
|---------------------------|-------------------------------|------------------|--------------------------------------------|----------|-------------------------------------------------------------------------------------------------------------------------------------------|----|
|                           | 2                             |                  |                                            | ]        |                                                                                                                                           | ıl |
|                           |                               |                  |                                            |          |                                                                                                                                           |    |
|                           |                               |                  |                                            |          |                                                                                                                                           |    |
| UCI M                     | ieasuring<br>Jig              | В                | OUNDAR'                                    | Y        |                                                                                                                                           | F  |
|                           | H↔                            |                  | ≤ 100                                      |          |                                                                                                                                           |    |
|                           |                               |                  | _ 100                                      |          |                                                                                                                                           | Н  |
|                           | -                             | PLANE C          | E HORIZO<br>DF THE PO<br>PORT OF<br>SADDLE | DINT OF  | Plea                                                                                                                                      | _  |
|                           | Hţ                            |                  | ≤ 100                                      |          | ase n<br>more                                                                                                                             | E  |
|                           | -                             | THE AXIS         | OF THE S<br>TUBE                           | STEERER  | note, the<br>e detail                                                                                                                     |    |
|                           | S                             |                  | ≥ 50*                                      |          | e infogr<br>s pleas                                                                                                                       |    |
| n the sc                  | addle can be                  | e aligned        | (but nev                                   | er       | aph co<br>∍ refer ti                                                                                                                      |    |
| assing th                 | nrough the b                  | ottom br         | acket spi                                  | ndle     | vers t<br>o the                                                                                                                           |    |
|                           | -                             |                  |                                            |          | Please note, the infograph covers the some major areas of the UCI<br>For more details please refer to the UCI Regulations and the UCI Clc | D  |
| ı                         |                               | UC               |                                            | ent Page | the UCI Regulations, however by no means it is exhaustive<br>, UCI Clarification Guide of the UCI Technical Regulations.                  | С  |
|                           |                               |                  |                                            |          | means it is exhaustive.<br>ochnical Regulations.                                                                                          | В  |
| JRR AND<br>AK SHARP<br>ES | DO NOT SCALE DRAWING REVISION |                  |                                            |          |                                                                                                                                           |    |
|                           |                               | Innova           | ation U                                    | nit      |                                                                                                                                           |    |
|                           | 2023 Technical Regulations    |                  |                                            |          |                                                                                                                                           |    |
|                           | dwg NO.<br>Track              | Mass E<br>/ Road |                                            | -Cross   | A3                                                                                                                                        | A  |
|                           | SCALE:1:10                    | , noud           | -                                          | 1 OF 1   |                                                                                                                                           |    |
|                           | 2                             |                  |                                            | 1        |                                                                                                                                           |    |